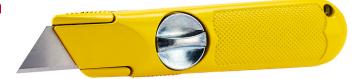

#### TOOLPRO

Fixed Blade Utility Knife

- Easy-open thumbscrew allows for quick blade changes
- Includes 5 Premium High Carbon Steel Blades
- Extra blade storage in handle
- Magnetic blade retainer prevents accidental blade drop when handle is opened
- Non-slip textured handle
- Optimal size for drywall
- Bright yellow color is easy to find on the jobsite
- Rugged metal body for strength and durability