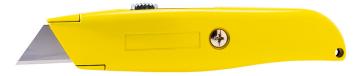

### **TOOLPRO**

Retractable Utility Knife

- 3 position blade retracts into handle for safety
- Includes 5 Premium High Carbon Steel Blades
- Extra blade storage in handle
- Magnetic blade retainer prevents accidental blade drop when handle is opened
- Interlocking nose holds blades securely for safe operation
- Bright yellow color is easy to find on the jobsite
- 6 in. handle is crafted from steel for strength and durability