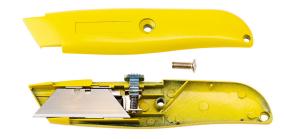

#### TOOLPRO

Fixed Blade Utility Knife

- Easy-open thumbscrew allows for quick blade changes
- Includes 5 Premium High Carbon Steel Blades
- Extra blade storage in handle
- Magnetic blade retainer prevents accidental blade drop when handle is opened
- Non-slip textured handle
- Optimal size for drywall
- Bright yellow color is easy to find on the jobsite
- Rugged metal body for strength and durability

### **TOOLPRO**

Retractable Utility Knife

- 3 position blade retracts into handle for safety
- Includes 5 Premium High Carbon Steel Blades
- Extra blade storage in handle
- Magnetic blade retainer prevents accidental blade drop when handle is opened
- Interlocking nose holds blades securely for safe operation
- Bright yellow color is easy to find on the jobsite
- 6 in. handle is crafted from steel for strength and durability