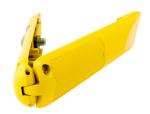

### **TOOLPRO**

Retractable Utility Knife

- 3 position blade retracts into handle for safety
- Includes 5 Premium High Carbon Steel Blades
- Extra blade storage in handle
- Magnetic blade retainer prevents accidental blade drop when handle is opened
- Interlocking nose holds blades securely for safe operation
- Bright yellow color is easy to find on the jobsite
- 6 in. handle is crafted from steel for strength and durability