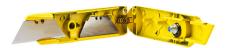

#### TOOLPRO

Fixed Blade Utility Knife

- Easy-open thumbscrew allows for quick blade changes
- Includes 5 Premium High Carbon Steel Blades
- Extra blade storage in handle
- Magnetic blade retainer prevents accidental blade drop when handle is opened
- Non-slip textured handle
- Optimal size for drywall
- Bright yellow color is easy to find on the jobsite
- Rugged metal body for strength and durability